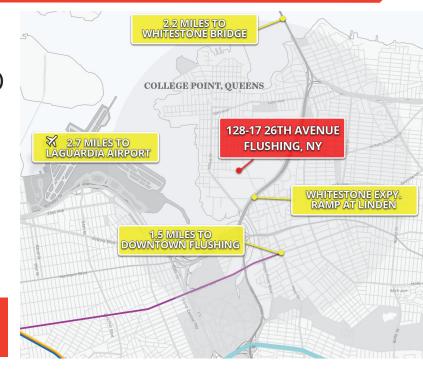

# **128-17 26TH AVENUE**

FLUSHING, NY 11354

#### **FEATURES**

- 24/7 ACCESS FROM TWO STREETS
- FENCED AND SECURED
- ZONED M2-1
- IMMEDIATE POSSESSION
- REACH ALL OF NYC IN MINUTES

DIVISIONS AVAILABLE SHORT-TERM LEASE OPTIONS!

Any information set-forth herein has been obtained from sources deemed reliable, however, we have not verified it, and make no representation or warranty of any kind, including without limitation; condition: either latent or patent, size or manner of construction of the property, compliance with local law, and environmental conditions. All information submitted herein is subject to errors and omissions, and the right of our principal(s), to withdraw, modify, or condition the listing with-out prior notice. **Broker cooperation encouraged.** 