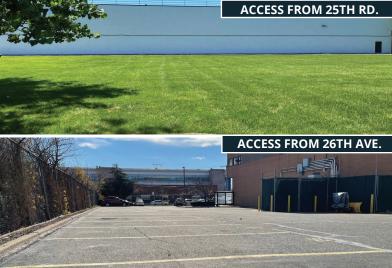

#### **FEATURES**

- 24/7 ACCESS FROM TWO STREETS
- FENCED AND SECURED
- ZONED M2-1
- IMMEDIATE POSSESSION
- REACH ALL OF NYC IN MINUTES

DIVISIONS AVAILABLE SHORT-TERM LEASE OPTIONS!

Any information set-forth herein has been obtained from sources deemed reliable, however, we have not verified it, and make no representation or warranty of any kind, including without limitation; condition: either latent or patent, size or manner of construction of the property, compliance with local law, and environmental conditions. All information submitted herein is subject to errors and omissions, and the right of our principal(s), to withdraw, modify, or condition the listing with-out prior notice. **Broker cooperation encouraged.** 