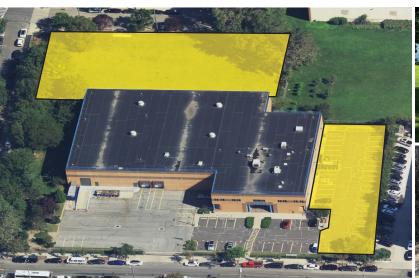

# **128-17 26TH AVENUE**

FLUSHING, NY 11354

### FLEET PARKING / OUTDOOR STORAGE - IMMEDIATE POSSESSION!

#### TOTAL AVAILABLE

- 40,000 SF TOTAL DIVISIONS AVAILABLE
- 25,000 SF YARD (UNIMPROVED & FENCED)
- 15,000 SF YARD (PAVED & FENCED)

#### **FEATURES**

- 24/7 ACCESS FROM TWO STREETS
- FENCED AND SECURED
- ZONED M2-1
- IMMEDIATE POSSESSION
- REACH ALL OF NYC IN MINUTES

DIVISIONS AVAILABLE SHORT-TERM LEASE OPTIONS!

Any information set-forth herein has been obtained from sources deemed reliable, however, we have not verified it, and make no representation or warranty of any kind, including without limitation; condition: either latent or patent, size or manner of construction of the property, compliance with local law, and environmental conditions. All information submitted herein is subject to errors and omissions, and the right of our principal(s), to withdraw, modify, or condition the listing with-out prior notice. **Broker cooperation encouraged.** 